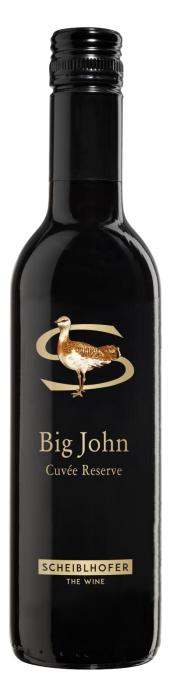

## Big John 2021

| Name:              | Big John 2021                                                                                                                                 |
|--------------------|-----------------------------------------------------------------------------------------------------------------------------------------------|
| Grape Variety:     | Zweigelt, Cabernet Sauvignon, Pinot Noir                                                                                                      |
| Wine Type:         | Austrian Quality-Red Wine,<br>dry                                                                                                             |
| Barrique Support:  | 12 months in new American oak barrels                                                                                                         |
| Growing Area:      | Burgenland                                                                                                                                    |
| Description:       | Dense ruby red with violet edges, total fruitiness<br>and aroma of caramel, complex and layered,<br>powerful tannins with oak roasted flavor. |
| Meal Proposal:     | Meat dishes, game, hearty sauces                                                                                                              |
| Drink Temperature: | 16°C                                                                                                                                          |
| Analysis Data:     | Alkoholgehalt in %:14,0Restzucker in g/L:3,0Säure in g/L:4,4                                                                                  |
| Decantation:       | Advised                                                                                                                                       |
| Drinkability:      | 2022 - 2030                                                                                                                                   |
| Bottle Size:       | 0,375 L                                                                                                                                       |
| Contains:          | Sulfites                                                                                                                                      |